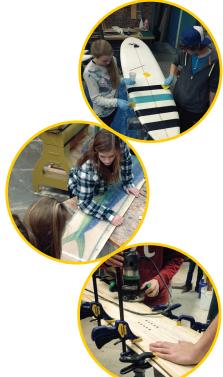

Elaine Rongey &

Martin Stein

Eric Walchak

Brad & Fleur Zylstra

**GONE BOARDING** The Foundation is funding Gone

**GRANT HIGHLIGHT** 

Boarding, a high school elective class taught by Terry Szpieg that will teach students STEAM (Science, Technology, Engineering, Art & Math), economics and more, all while designing and building their own surfboards, longboards, and skateboards.