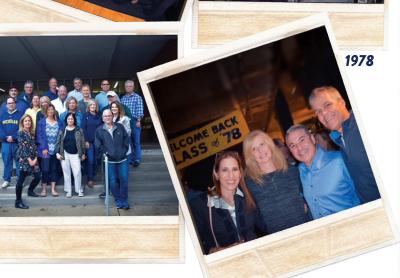

There are also six class reunions scheduled for 2019, with more on the way!

 (9/27-28) (6/14-15) **1964** (9/6-7) (9/27-28) **1989** (7/27) (7/25-27)

Homecoming this fall will be another chance to catch up with old friends and meet new ones. On Friday, **September 27**, there will be an Alumni Tent at the football game with games, refreshments, East swag, and lots more. Join us!

CLASS OF 1978 | \$1,900

In memory of deceased classmates

Joan Welsh Cohen

Karen Weir Eychaner

James Fuger

Curtis Gano

Michael Hagan

Armen Kassouni