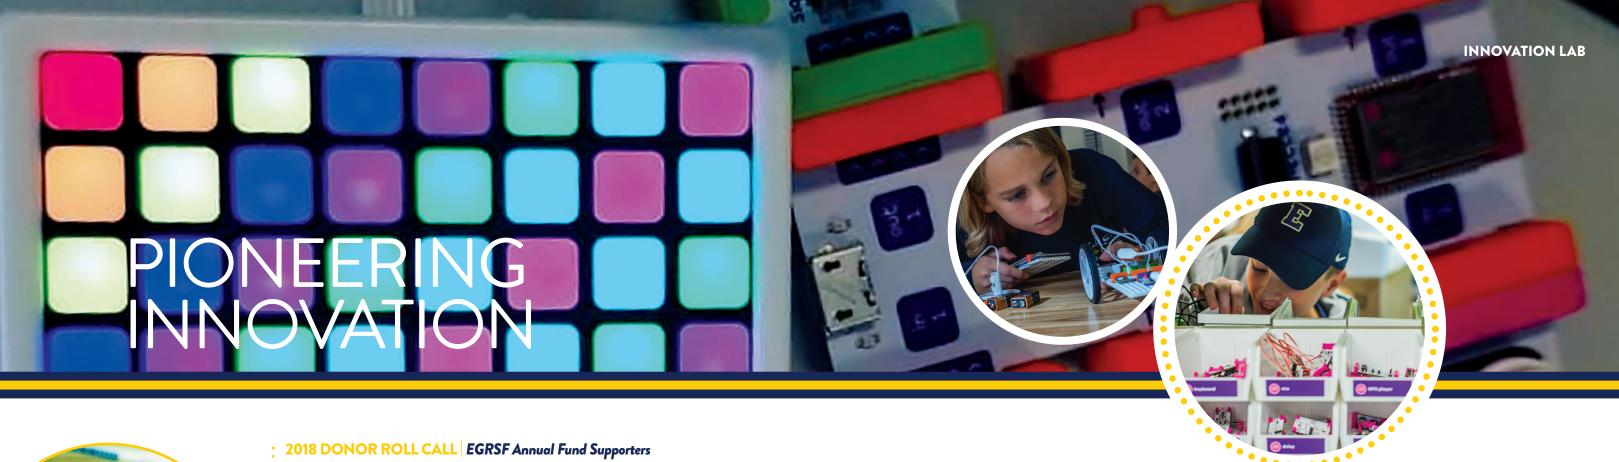

#### INNOVATION LAB

The Middle School Innovation Lab started with a grant from the Foundation. In its first year, it served 54 students. This year? 491.

"I don't teach this class," says teacher Kevin Vance.
"I facilitate it. The freedom that this class offers gives students confidence that can translate into them feeling better about their educational surroundings and doing better in other classes."